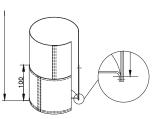

| Filter Dimensions & Construction                                 |                                       |  |
|------------------------------------------------------------------|---------------------------------------|--|
| Sock material / media ty  PES PP Nomex Monofilament Acryl        | Sock size Length (mm): Diameter (mm): |  |
| Antistatic  ☐ Yes ☐ No                                           |                                       |  |
| Media surface  ☐ Singed ☐ Membrane ☐ Hydrofob / Oleofob ☐ Other: |                                       |  |
| Top  ☐ Snapring ☐ Bend ☐ Felt edge ☐ Other:                      | Bottom  ☐ Single ☐ Double ☐ Other:    |  |
| Reinforcement  ☐ Yes ☐ No                                        | Placement  ☐ Top ☐ Bottom             |  |
| Hole plate thickness (mm):                                       |                                       |  |
| Hole plate diameter (mm):                                        |                                       |  |
| Circumference of cage (mm):                                      |                                       |  |
| Length of filter cage (mm):                                      |                                       |  |