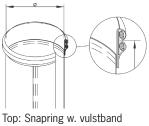

| Filter Dimensions & Construction                                 |                                       |  |
|------------------------------------------------------------------|---------------------------------------|--|
| Sock material / media ty  PES PP Nomex Monofilament Acryl        | Sock size Length (mm): Diameter (mm): |  |
| Antistatic  ☐ Yes ☐ No                                           |                                       |  |
| Media surface  ☐ Singed ☐ Membrane ☐ Hydrofob / Oleofob ☐ Other: |                                       |  |
| Top  ☐ Snapring ☐ Bend ☐ Felt edge ☐ Other:                      | Bottom  ☐ Single ☐ Double ☐ Other:    |  |
| Reinforcement  ☐ Yes ☐ No                                        | Placement  ☐ Top ☐ Bottom             |  |
| Hole plate thickness (mm):                                       |                                       |  |
| Hole plate diameter (mm):                                        |                                       |  |
| Circumference of cage (mm):                                      |                                       |  |
| Length of filter cage (mm):                                      |                                       |  |

## **Examples of Top and Bottom Process Filters**

Top: Bend w. ring/cord

Top: Folded Edge

Bottom: Single bottom

Bottom: Single w. reinforcement

Bottom: Double w. reinforcement