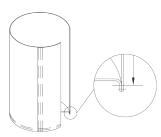

| Filter Dimensions & Construction                                 |                                       |  |
|------------------------------------------------------------------|---------------------------------------|--|
| Sock material / media ty  PES PP Nomex Monofilament Acryl        | Sock size Length (mm): Diameter (mm): |  |
| Antistatic  ☐ Yes ☐ No                                           |                                       |  |
| Media surface  ☐ Singed ☐ Membrane ☐ Hydrofob / Oleofob ☐ Other: |                                       |  |
| Top  ☐ Snapring ☐ Bend ☐ Felt edge ☐ Other:                      | Bottom  ☐ Single ☐ Double ☐ Other:    |  |
| Reinforcement  ☐ Yes ☐ No                                        | Placement  ☐ Top ☐ Bottom             |  |
| Hole plate thickness (mm):                                       |                                       |  |
| Hole plate diameter (mm):                                        |                                       |  |
| Circumference of cage (mm):                                      |                                       |  |
| Length of filter cage (mm):                                      |                                       |  |