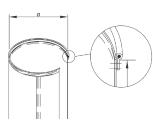

| Filter Dimensions & Construction                                 |                                       |  |
|------------------------------------------------------------------|---------------------------------------|--|
| Sock material / media ty  PES PP Nomex Monofilament Acryl        | Sock size Length (mm): Diameter (mm): |  |
| Antistatic  ☐ Yes ☐ No                                           |                                       |  |
| Media surface  ☐ Singed ☐ Membrane ☐ Hydrofob / Oleofob ☐ Other: |                                       |  |
| Top  ☐ Snapring ☐ Bend ☐ Felt edge ☐ Other:                      | Bottom  ☐ Single ☐ Double ☐ Other:    |  |
| Reinforcement  ☐ Yes ☐ No                                        | Placement  ☐ Top ☐ Bottom             |  |
| Hole plate thickness (mm):                                       |                                       |  |
| Hole plate diameter (mm):                                        |                                       |  |
| Circumference of cage (mm):                                      |                                       |  |
| Length of filter cage (mm):                                      |                                       |  |

## **Examples of Top and Bottom Process Filters**

Top: Bend w. ring/cord

Top: Folded Edge

Bottom: Single bottom

Bottom: Single w. reinforcement

Bottom: Double w. reinforcement