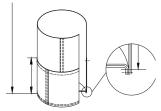

| Filter Dimensions & Construction                                 |                                       |  |
|------------------------------------------------------------------|---------------------------------------|--|
| Sock material / media ty  PES PP Nomex Monofilament Acryl        | Sock size Length (mm): Diameter (mm): |  |
| Antistatic  ☐ Yes ☐ No                                           |                                       |  |
| Media surface  ☐ Singed ☐ Membrane ☐ Hydrofob / Oleofob ☐ Other: |                                       |  |
| Top  ☐ Snapring ☐ Bend ☐ Felt edge ☐ Other:                      | Bottom  ☐ Single ☐ Double ☐ Other:    |  |
| Reinforcement  ☐ Yes ☐ No                                        | Placement  ☐ Top ☐ Bottom             |  |
| Hole plate thickness (mm):                                       |                                       |  |
| Hole plate diameter (mm):                                        |                                       |  |
| Circumference of cage (mm):                                      |                                       |  |
| Length of filter cage (mm):                                      |                                       |  |