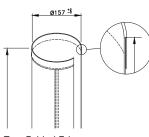

| Filter Dimensions & Construction                                 |                                       |  |
|------------------------------------------------------------------|---------------------------------------|--|
| Sock material / media ty  PES PP Nomex Monofilament Acryl        | Sock size Length (mm): Diameter (mm): |  |
| Antistatic  ☐ Yes ☐ No                                           |                                       |  |
| Media surface  ☐ Singed ☐ Membrane ☐ Hydrofob / Oleofob ☐ Other: |                                       |  |
| Top  ☐ Snapring ☐ Bend ☐ Felt edge ☐ Other:                      | Bottom  ☐ Single ☐ Double ☐ Other:    |  |
| Reinforcement  ☐ Yes ☐ No                                        | Placement  ☐ Top ☐ Bottom             |  |
| Hole plate thickness (mm):                                       |                                       |  |
| Hole plate diameter (mm):                                        |                                       |  |
| Circumference of cage (mm):                                      |                                       |  |
| Length of filter cage (mm):                                      |                                       |  |